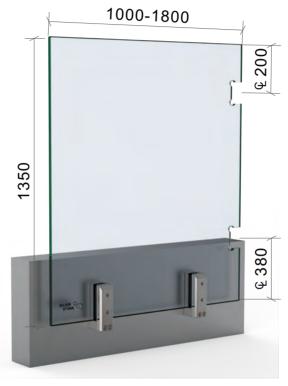

Drawing ID C1350PH

| MATERIAL:                  | CATALOGUE AND DESCRIPTION:                                                                        | NOTES:                                                                                                                                                                                                                                                                            | SILVER STONE HARDWARE PTY LTD |
|----------------------------|---------------------------------------------------------------------------------------------------|-----------------------------------------------------------------------------------------------------------------------------------------------------------------------------------------------------------------------------------------------------------------------------------|-------------------------------|
| 12mm Clear Toughened Glass | <ul> <li>&gt; Glass Products</li> <li>&gt; Pool Fence Glass</li> <li>&gt; C1350 Series</li> </ul> | This drawing and or specification is the property of Silver Stone Hardware<br>Pty Ltd - and must be returned to them on request. Unauthorised use may<br>result in Legal Action. Its contents must not be made public, nor copied,<br>nor used directly or indirectly in any way. |                               |