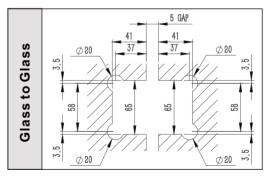

Drawing ID C1350PH

| MATERIAL:                  | CATALOGUE AND DESCRIPTION:                                                                        | NOTES:                                                                                                                                                                                                                                                                            | SILVER STONE HARDWARE PTY LTD |
|----------------------------|---------------------------------------------------------------------------------------------------|-----------------------------------------------------------------------------------------------------------------------------------------------------------------------------------------------------------------------------------------------------------------------------------|-------------------------------|
| 12mm Clear Toughened Glass | <ul> <li>&gt; Glass Products</li> <li>&gt; Pool Fence Glass</li> <li>&gt; C1350 Series</li> </ul> | This drawing and or specification is the property of Silver Stone Hardware<br>Pty Ltd - and must be returned to them on request. Unauthorised use may<br>result in Legal Action. Its contents must not be made public, nor copied,<br>nor used directly or indirectly in any way. |                               |