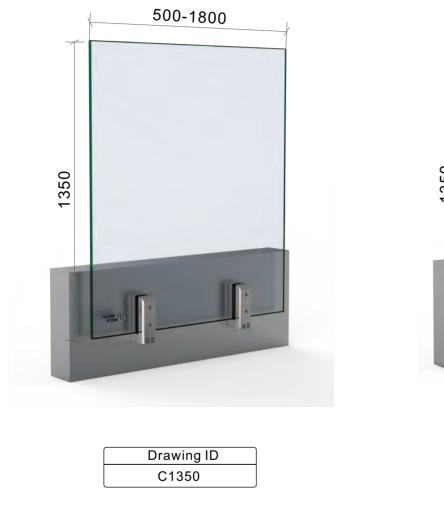

Drawing ID C1350PH

| MATERIAL:                  | CATALOGUE AND DESCRIPTION:                                                                        | NOTES:                                                                                                                                                                                                                                                                            | SILVER STONE HARDWARE PTY LTD |
|----------------------------|---------------------------------------------------------------------------------------------------|-----------------------------------------------------------------------------------------------------------------------------------------------------------------------------------------------------------------------------------------------------------------------------------|-------------------------------|
| 12mm Clear Toughened Glass | <ul> <li>&gt; Glass Products</li> <li>&gt; Pool Fence Glass</li> <li>&gt; C1350 Series</li> </ul> | This drawing and or specification is the property of Silver Stone Hardware<br>Pty Ltd - and must be returned to them on request. Unauthorised use may<br>result in Legal Action. Its contents must not be made public, nor copied,<br>nor used directly or indirectly in any way. |                               |